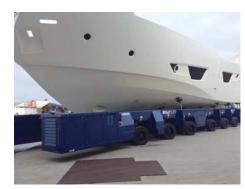

Travel Lift 242 tons in Grenada

Self-Propelled Cart 240 ton in Italy Used inside the Ferretti CRN Group factory