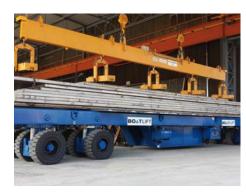

Industrial Lift 100 ton in Sweden Used in a shipyard

Transporter 200 ton in Germany

Industrial Lift 130 ton in Germany. Used in ZSB factory and to move steel bridge sections

Industrial Lift 80 ton in Germany Used to move Eolic poles sections