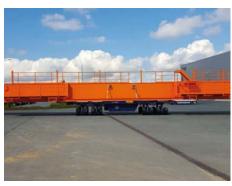

Industrial Lift 100 ton in Sweden Used in a shipyard

Transporter 200 ton in Germany

Industrial Lift 130 ton in Germany. Used in ZSB factory and to move steel bridge sections

Industrial Lift 80 ton in Germany Used to move Eolic poles sections