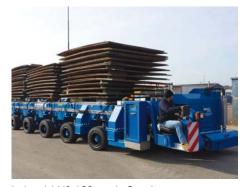

Industrial Lift 100 ton in Sweden Used in a shipyard

Transporter 200 ton in Germany

Industrial Lift 130 ton in Germany. Used in ZSB factory and to move steel bridge sections

Industrial Lift 80 ton in Germany Used to move Eolic poles sections