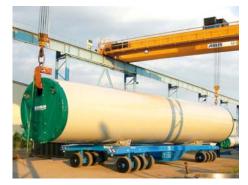

Travel Lift 242 tons in Grenada

Self-Propelled Cart 240 ton in Italy Used inside the Ferretti CRN Group factory