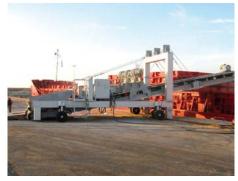

Travel Lift 242 tons in Grenada

Self-Propelled Cart 240 ton in Italy Used inside the Ferretti CRN Group factory