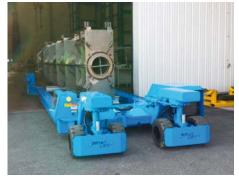

Industrial Lift 100 ton in Sweden Used in a shipyard

Transporter 200 ton in Germany

Industrial Lift 130 ton in Germany. Used in ZSB factory and to move steel bridge sections

Industrial Lift 80 ton in Germany Used to move Eolic poles sections