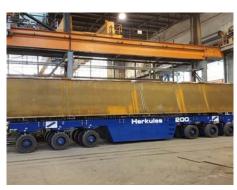

Industrial Lift 100 ton in Sweden Used in a shipyard

Transporter 200 ton in Germany

Industrial Lift 130 ton in Germany. Used in ZSB factory and to move steel bridge sections

Industrial Lift 80 ton in Germany Used to move Eolic poles sections